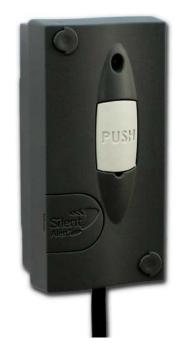

## **Chair Leaving Mini Monitor**

## **Chair Leaving Pad**

This compact, battery operated wireless Chair Leaving Monitor is both simple to fit and discreet in operation. Powered by a 9V alkaline battery, the Monitor sends a signal to a Pager or SignWave portable receiver when a person releases pressure from the chair leaving pad.